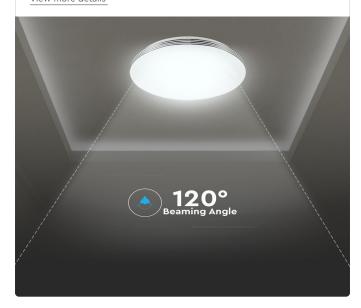

#### **TECHNICAL INFORMATION**

| Watts:                 | 60                   |
|------------------------|----------------------|
| Lumens:                | 4200                 |
| Beam Angle:            | 120°                 |
| Color Temperature:     | 3IN1                 |
| Dimmable:              | Yes                  |
| Input Power:           | AC:175-265V, 50/60Hz |
| Long Life:             | 20,000 Hours         |
| Unit Color:            | White                |
| Body Type:             | Plastic+Metal        |
| Dimension:             | 498x80mm             |
| PF:                    | >0.9                 |
| CRI:                   | >80                  |
| Operation Temperature: | -20°C to +45°C       |
| LED Chip Type:         | SMD                  |
| On/Off Cycles:         | >15000               |
| Dimmable Type:         | Via Remote Control   |
|                        |                      |