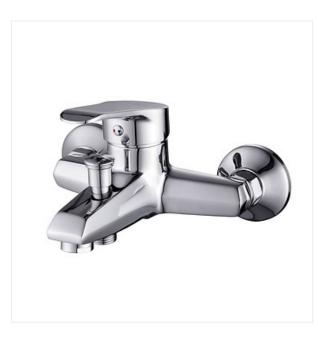

## **Product description**

The visually attractive single-handle AMET mixer tap of a delicate design comes with practical solutions enhancing comfort of use. Its ceramic head makes it possible to accurately adjust water stream temperature and intensity. The Cersanit Air aerator additionally aerates the stream of water. This chromium-plated model comes with a fixed spout and switch. It is also resistant to scratching and abrasion. This mixer tap is covered by a 7-year warranty.

| Technical data               |                                                                                                                                                                       |
|------------------------------|-----------------------------------------------------------------------------------------------------------------------------------------------------------------------|
| Acoustic group               | li                                                                                                                                                                    |
| Assembly method              | Wall                                                                                                                                                                  |
| Battery type                 | Mechanical                                                                                                                                                            |
| Body height                  | 10,1 cm cm                                                                                                                                                            |
| Colour                       | Chrome                                                                                                                                                                |
| Diameter of the head         | 40 mm                                                                                                                                                                 |
| Flow class                   | B/b                                                                                                                                                                   |
| Handle                       | Single handle                                                                                                                                                         |
| Perlator                     | Aerator cersanit air                                                                                                                                                  |
| The length of the spout      | 15,1 cm                                                                                                                                                               |
| Type of chroming             | Cersanit super shine -thickness of the nickel 8-12 $\mu$ m and chrome 0.25-0.3 $\mu$ m applied on a faucet cersanit, guarantees high quality even after several years |
| Type of head                 | Ceramic                                                                                                                                                               |
| Value for the acoustic group | From 20 to 30 db                                                                                                                                                      |
| Value for the flow class     | From 19,8 to 25,2I/min.                                                                                                                                               |
| Warranty                     | 7 years                                                                                                                                                               |
| EAN code                     | 5902115702273                                                                                                                                                         |
| Product index                | AATB1000035983                                                                                                                                                        |