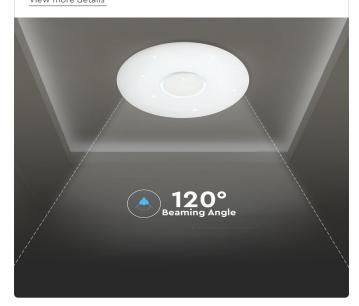

#### **TECHNICAL INFORMATION** Watts: Lumens: 4200 Beam Angle: Color: 3IN1 Shape: Round Dimmable: Yes Input Power: AC:175-265V, 50/60Hz Long Life: 20,000 Hours Unit Color: White Body Type: Plastic+Metal 493.9x75mm Dimension: PF: >0.9 CRI: >80 Operation Temperature: -20°C to +45°C LED Chip Type: SMD