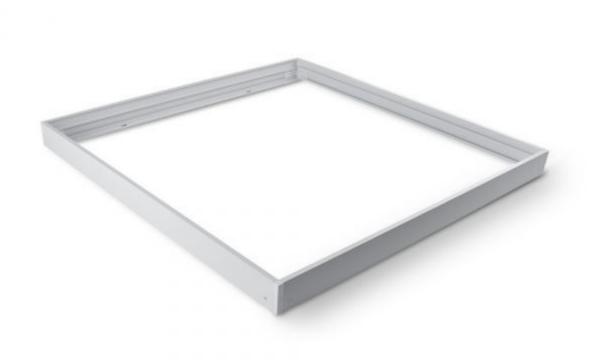

## **TECHNICAL CARD**

Surfase-mounted frame

**INDEX: VL-PFS** 

## **Dimensions**

| EAN    | 5904405541050 |
|--------|---------------|
| Height | 600 mm        |
| Width  | 600 mm        |
| Depth  | 50 mm         |