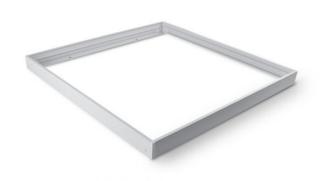

## **TECHNICAL CARD**

Surfase-mounted frame

**INDEX: VL-PFS** 

## **Dimensions**

| EAN    | 5904405541050 |
|--------|---------------|
| Height | 600 mm        |
| Width  | 600 mm        |
| Depth  | 50 mm         |